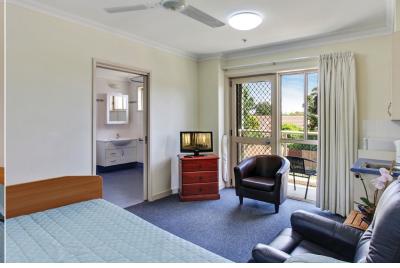

# Your private sanctuary

Our light-filled, private single suites feature private ensuite bathrooms and are designed to create an environment that delivers comfort, convenience and privacy. Your own private oasis for you to enjoy.

Your suite comes freshly decorated. All that's required is for you to give it your personal touch with photos, mementos, artwork, or even some of your own furniture. Whatever you need to make it your home.

#### **Suite Features**

- Private Single Suites Air Conditioning
- Private Ensuite
- Scenic Views
- Some with Balconies Wi-Fi\*
- Nurse Call System
- Electric Powered Bed