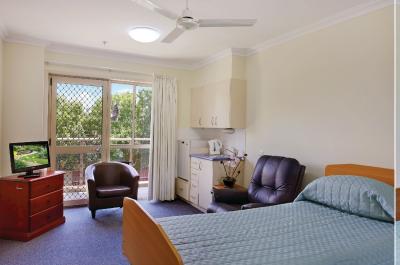

# Your private sanctuary

Our light-filled, private single suites feature private ensuite bathrooms and are designed to create an environment that delivers comfort, convenience and privacy. Your own private oasis for you to enjoy.

Your suite comes freshly decorated. All that's required is for you to give it your personal touch with photos, mementos, artwork, or even some of your own furniture. Whatever you need to make it your home.

#### **Suite Features**

- Private Single Suites Air Conditioning
- Private Ensuite
- Scenic Views
- Some with Balconies Wi-Fi\*
- Nurse Call System
- Electric Powered Bed