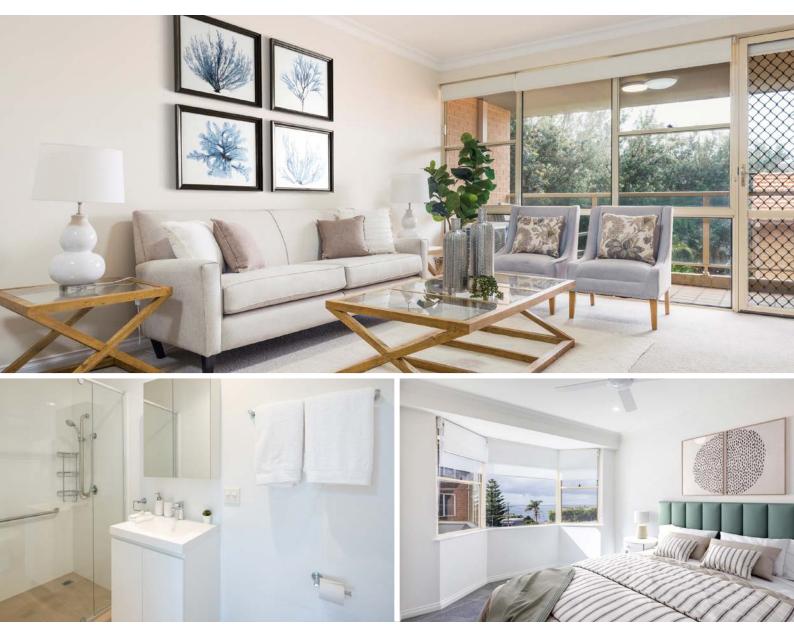

### As soon as you walk through the door, you'll feel the sense of home.

These self-contained 1 and 2-bedroom retirement units are well-appointed and feature modern kitchen and bathroom, built-in cupboards and access to the outdoors via a private balcony. A neutral colour palette and choice of materials promote calm and comfort. Large windows make the most of daylight hours and when the sun sets, energy-efficient LED lighting keeps the power bills low. We've also incorporated considerate features such as air conditioning, built-in robes and private laundry.

- Self-contained 1 & 2-bedroom units
- Air conditioning
- Modern appliances
- Built-in robes
- Private balcony
- Private laundry
- Energy efficient LED lighting
- NBN-ready
- Maintenance included
- Home Care available
- Colocated Residential Care
- 24-hour emergency call system