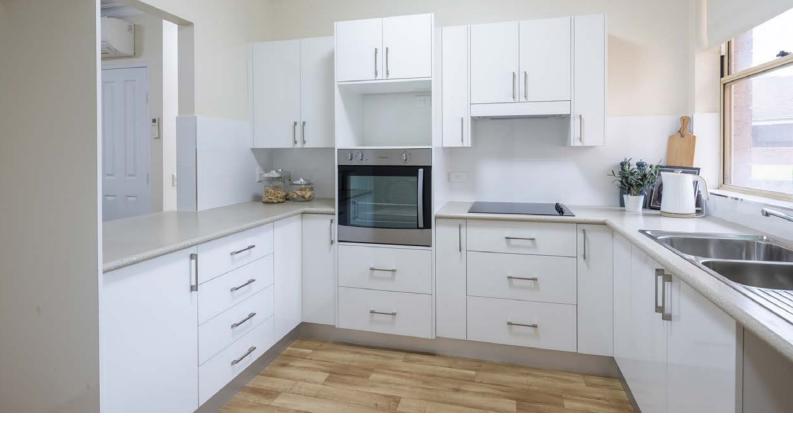

### As soon as you walk through the door, you'll feel the sense of home.

These self-contained 1 and 2-bedroom retirement units are well-appointed and feature modern kitchen and bathroom, built-in cupboards and access to the outdoors via a private balcony. A neutral colour palette and choice of materials promote calm and comfort. Large windows make the most of daylight hours and when the sun sets, energy-efficient LED lighting keeps the power bills low. We've also incorporated considerate features such as air conditioning, built-in robes and private laundry.

- Self-contained 1 & 2-bedroom units
- Air conditioning
- Modern appliances
- Built-in robes
- Private balcony
- Private laundry
- Energy efficient LED lighting
- NBN-ready
- Maintenance included
- Home Care available
- Colocated Residential Care
- 24-hour emergency call system