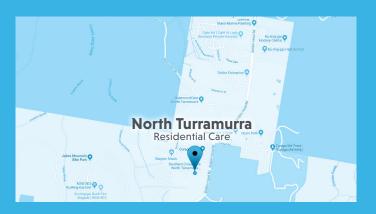

## North Turramurra Residential Care

402 Bobbin Head Rd North Turramurra NSW 2014

#### Neighbourhood

Bus service: Nearest shops: Nearest hospital: Nearest ACAT:

- Dining Rooms
- Facility Bus
- Gym (coming soon)
- Landscaped Gardens
- Lounge Rooms
- Wi-Fi

Route 577 – Directly Outside North Turramurra – 1.5 km Hornsby Hospital – 3.25 km Hornsby – 1800 200 422